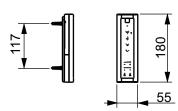

| $\mathbf{T}$ | O | ${f T}$ | O |
|--------------|---|---------|---|
|              |   |         |   |

| controller 1CF897CG |  |        |            |  |
|---------------------|--|--------|------------|--|
| Altered             |  | Scale  | 1:10       |  |
|                     |  | Signed | T.G.       |  |
|                     |  | Date   | 15/02/2022 |  |