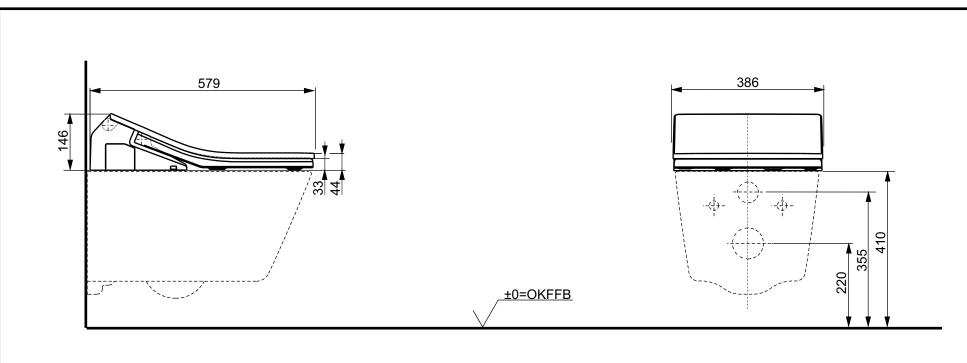

| $\mathbf{T}$ | O | ${f T}$ | O |
|--------------|---|---------|---|
|              |   |         |   |

| controller 1CF897CG |  |        |            |  |
|---------------------|--|--------|------------|--|
| Altered             |  | Scale  | 1:10       |  |
|                     |  | Signed | T.G.       |  |
|                     |  | Date   | 15/02/2022 |  |