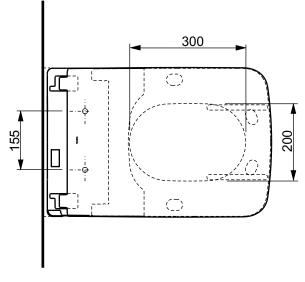

| $\mathbf{T}$ | O | ${f T}$ | O |
|--------------|---|---------|---|
|              |   |         |   |

| controller 1CF897CG |  |        |            |  |
|---------------------|--|--------|------------|--|
| Altered             |  | Scale  | 1:10       |  |
|                     |  | Signed | T.G.       |  |
|                     |  | Date   | 15/02/2022 |  |