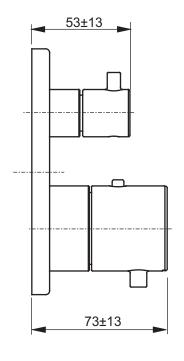

## TO BE COMBINED WITH:

1. Concealed box TBN01001E

Designation

|   | SHOWER                                                              |  |        |            |
|---|---------------------------------------------------------------------|--|--------|------------|
|   | Thermostatic shower mixer with volume control, concealed TBV02403E3 |  |        |            |
|   | Altered                                                             |  | Scale  | 1:3        |
| ı |                                                                     |  | Signed | T.G.       |
|   |                                                                     |  | Date   | 17/01/2017 |