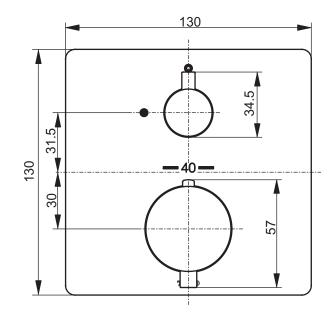

## TO BE COMBINED WITH:

1. Concealed box TBN01001E

Designation

|   | SHOWER                                                              |  |        |            |
|---|---------------------------------------------------------------------|--|--------|------------|
|   | Thermostatic shower mixer with volume control, concealed TBV02403E3 |  |        |            |
|   | Altered                                                             |  | Scale  | 1:3        |
| ı |                                                                     |  | Signed | T.G.       |
|   |                                                                     |  | Date   | 17/01/2017 |