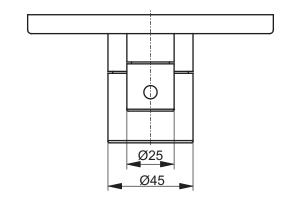

## TO BE COMBINED WITH:

1. Concealed box TBN01001E

Designation

|   | SHOWER                                                              |  |        |            |
|---|---------------------------------------------------------------------|--|--------|------------|
|   | Thermostatic shower mixer with volume control, concealed TBV02403E3 |  |        |            |
|   | Altered                                                             |  | Scale  | 1:3        |
| ı |                                                                     |  | Signed | T.G.       |
|   |                                                                     |  | Date   | 17/01/2017 |