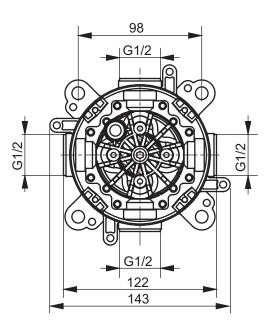

## CAN BE COMBINED WITH:

| <ol> <li>Therm</li> <li>Therm</li> <li>Therm</li> <li>Therm</li> </ol>                               | on<br>vith start/stop function | TBV02403E3<br>TBV02404E3<br>TBV02405E3<br>TBV02406E3 |    |     |
|------------------------------------------------------------------------------------------------------|--------------------------------|------------------------------------------------------|----|-----|
| Designation<br><b>SHOWER</b><br>Concealed box, to be used with concealed<br>shower mixers TBN01001E3 |                                |                                                      | ТС | OTO |
| Altered                                                                                              |                                | Scale                                                |    |     |