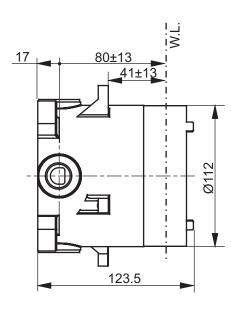

## CAN BE COMBINED WITH:

| <ol> <li>Therm</li> <li>Therm</li> <li>Therm</li> <li>Therm</li> </ol>                               | on<br>vith start/stop function | TBV02403E3<br>TBV02404E3<br>TBV02405E3<br>TBV02406E3 |    |     |
|------------------------------------------------------------------------------------------------------|--------------------------------|------------------------------------------------------|----|-----|
| Designation<br><b>SHOWER</b><br>Concealed box, to be used with concealed<br>shower mixers TBN01001E3 |                                |                                                      | ТС | OTO |
| Altered                                                                                              |                                | Scale                                                |    |     |