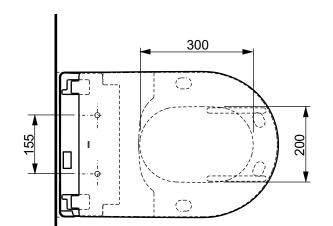

3. Sanitary Modul for WASHLET™ with automatic flush

| Designation<br><b>WASHLET™</b><br>RX EWATER+, auto flush, incl. remote<br>controller TCF895CG |   |        |            | тото                                                                                                                                                                                                                                                                                                                                                                                                            |
|-----------------------------------------------------------------------------------------------|---|--------|------------|-----------------------------------------------------------------------------------------------------------------------------------------------------------------------------------------------------------------------------------------------------------------------------------------------------------------------------------------------------------------------------------------------------------------|
| Altered                                                                                       |   | Scale  | 1:10       | This drawing including the respective data may neither be<br>duplicated nor modified nor altered without the consent of TOTO<br>Europe GmbH. The usage of the data/technical drawings takes<br>place at user's own risk and under exclusion of any liability of<br>TOTO Europe GmbH and/or of the companies of the TOTO-<br>Group. The indicated dimensions are not binding; products are<br>subject to change. |
|                                                                                               |   | Signed | T.G.       |                                                                                                                                                                                                                                                                                                                                                                                                                 |
|                                                                                               | C | Date   | 15/02/2022 |                                                                                                                                                                                                                                                                                                                                                                                                                 |

WH182EAT