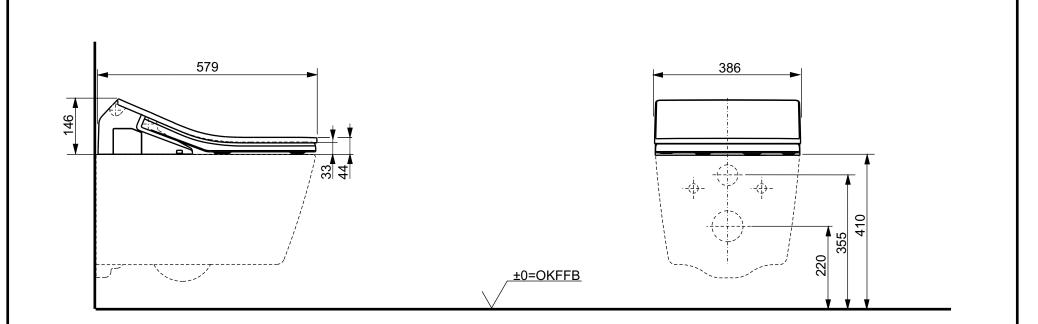

3. Sanitary Modul for WASHLET™ with automatic flush

| Designation<br><b>WASHLET™</b><br>RX EWATER+, auto flush, incl. remote<br>controller TCF895CG |   |        |            | тото                                                                                                                                                                                                                                                                                                                                                                                                            |
|-----------------------------------------------------------------------------------------------|---|--------|------------|-----------------------------------------------------------------------------------------------------------------------------------------------------------------------------------------------------------------------------------------------------------------------------------------------------------------------------------------------------------------------------------------------------------------|
| Altered                                                                                       |   | Scale  | 1:10       | This drawing including the respective data may neither be<br>duplicated nor modified nor altered without the consent of TOTO<br>Europe GmbH. The usage of the data/technical drawings takes<br>place at user's own risk and under exclusion of any liability of<br>TOTO Europe GmbH and/or of the companies of the TOTO-<br>Group. The indicated dimensions are not binding; products are<br>subject to change. |
|                                                                                               |   | Signed | T.G.       |                                                                                                                                                                                                                                                                                                                                                                                                                 |
|                                                                                               | C | Date   | 15/02/2022 |                                                                                                                                                                                                                                                                                                                                                                                                                 |

WH182EAT