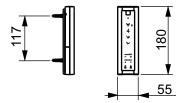

3. Sanitary Modul for WASHLET™ with automatic flush

| Designation<br><b>WASHLET™</b><br>RX EWATER+, auto flush, incl. remote<br>controller TCF895CG |   |        |            | тото                                                                                                                                                                                                                                                                                                                                                                                                            |
|-----------------------------------------------------------------------------------------------|---|--------|------------|-----------------------------------------------------------------------------------------------------------------------------------------------------------------------------------------------------------------------------------------------------------------------------------------------------------------------------------------------------------------------------------------------------------------|
| Altered                                                                                       |   | Scale  | 1:10       | This drawing including the respective data may neither be<br>duplicated nor modified nor altered without the consent of TOTO<br>Europe GmbH. The usage of the data/technical drawings takes<br>place at user's own risk and under exclusion of any liability of<br>TOTO Europe GmbH and/or of the companies of the TOTO-<br>Group. The indicated dimensions are not binding; products are<br>subject to change. |
|                                                                                               |   | Signed | T.G.       |                                                                                                                                                                                                                                                                                                                                                                                                                 |
|                                                                                               | C | Date   | 15/02/2022 |                                                                                                                                                                                                                                                                                                                                                                                                                 |

WH182EAT