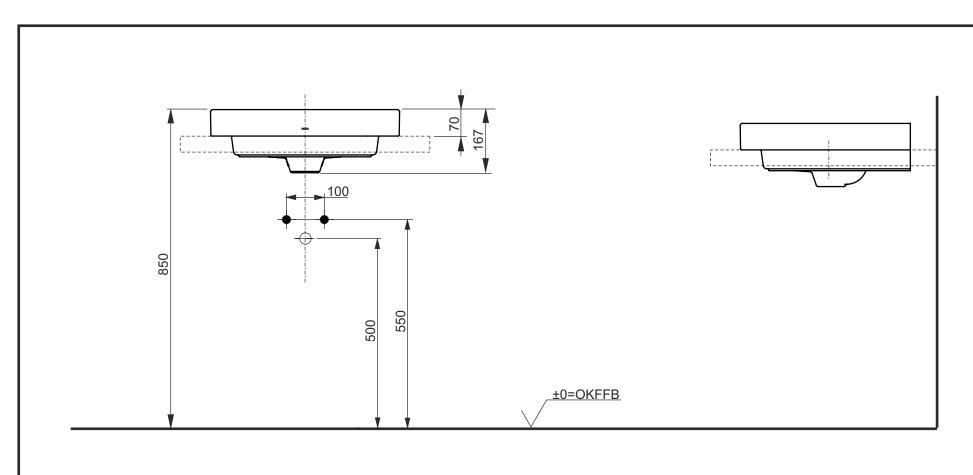

| Designation                                                          |
|----------------------------------------------------------------------|
| WASHBASIN                                                            |
| Washbasin CS, square, 500 mm, with tap hole, with overflow LW1215CKE |

| Altered | Scale  | 1:10       |
|---------|--------|------------|
|         | Signed | T.G.       |
|         | Date   | 01/02/2019 |