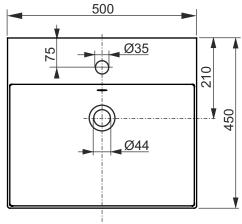

| Designation                                                          |
|----------------------------------------------------------------------|
| WASHBASIN                                                            |
| Washbasin CS, square, 500 mm, with tap hole, with overflow LW1215CKE |

| Altered | Scale  | 1:10       |
|---------|--------|------------|
|         | Signed | T.G.       |
|         | Date   | 01/02/2019 |