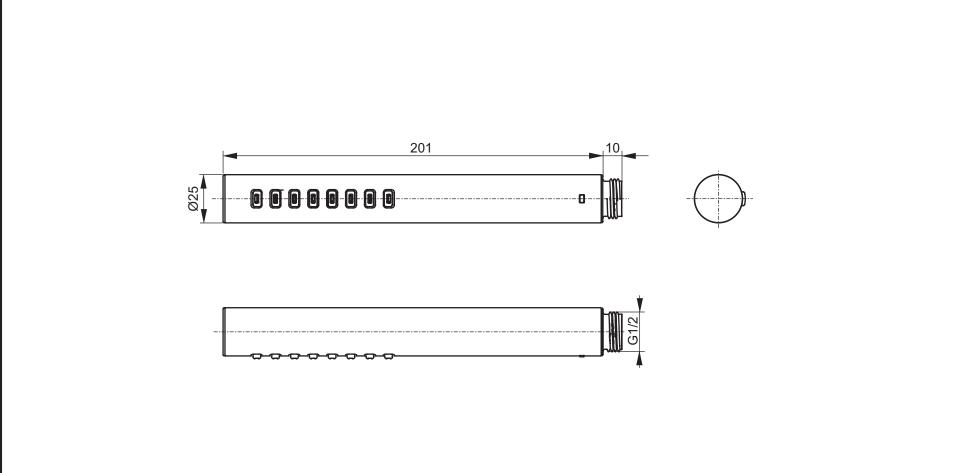

| Besignation<br>SHOWER<br>Hand shower, TBW02016E1A |  |           |            | ΤΟΤΟ                                                                                                                                                                                                                                                                                    |
|---------------------------------------------------|--|-----------|------------|-----------------------------------------------------------------------------------------------------------------------------------------------------------------------------------------------------------------------------------------------------------------------------------------|
| Altered                                           |  | Scale 1:2 |            | This drawing including the respective data may neither be duplicated<br>nor modified nor altered without the consent of TOTO Europe GmbH.<br>The usage of the data/technical drawings takes place at user's own<br>risk and under exclusion of any liability of TOTO Europe GmbH and/or |
|                                                   |  | Signed    | T.G.       | of the companies of the TOTO-Group. The indicated dimensions are<br>not binding; products are subject to change. Measurements shown<br>may be subject to small variations or are indicative.                                                                                            |
|                                                   |  | Date      | 20/02/2018 |                                                                                                                                                                                                                                                                                         |