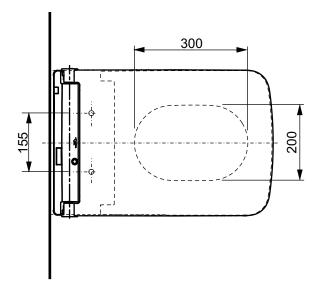

WH182EAT

| Designation                            |      |
|----------------------------------------|------|
| WASHLET™                               | TOTO |
| SW auto flush, incl. remote controller | TOTO |
| TCF804C2G                              |      |

| 101004020 |  |        |            |  |
|-----------|--|--------|------------|--|
| Altered   |  | Scale  | 1:10       |  |
|           |  | Signed | T.G.       |  |
|           |  | Date   | 15/02/2022 |  |