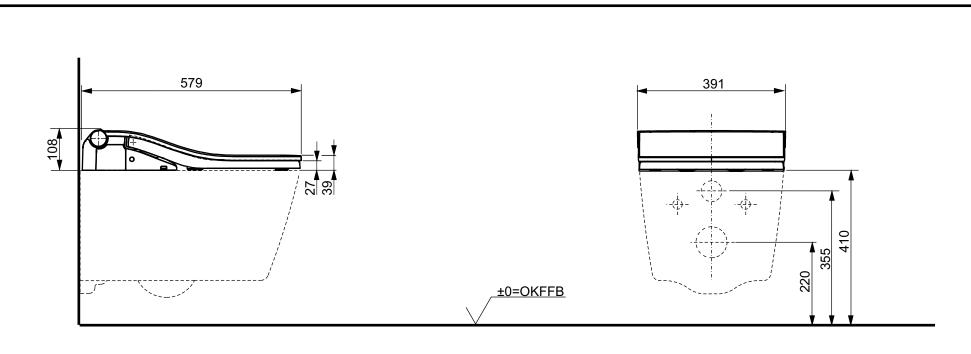

WH182EAT

| Designation                            |      |
|----------------------------------------|------|
| WASHLET™                               | TOTO |
| SW auto flush, incl. remote controller | TOTO |
| TCF804C2G                              |      |

| 101004020 |  |        |            |  |
|-----------|--|--------|------------|--|
| Altered   |  | Scale  | 1:10       |  |
|           |  | Signed | T.G.       |  |
|           |  | Date   | 15/02/2022 |  |