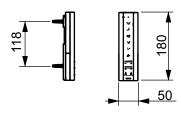

WH182EAT

| Designation                            |      |
|----------------------------------------|------|
| WASHLET™                               | TOTO |
| SW auto flush, incl. remote controller | TOTO |
| TCF804C2G                              |      |

| 101004020 |  |        |            |  |
|-----------|--|--------|------------|--|
| Altered   |  | Scale  | 1:10       |  |
|           |  | Signed | T.G.       |  |
|           |  | Date   | 15/02/2022 |  |