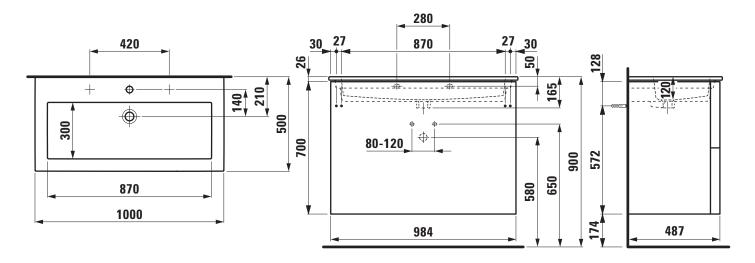

## Pack washbasin with furniture 86033.7

| TECHNICAL DA        | TA                                                 |                                                                                                                                                |                                                 |
|---------------------|----------------------------------------------------|------------------------------------------------------------------------------------------------------------------------------------------------|-------------------------------------------------|
| Order no.           | 86033.7 - washbasin with vanity unit, 2 drawers    | Mounting information                                                                                                                           | The walls installed on must meet the require-   |
| Certified to        | Washbasin - EN 31                                  |                                                                                                                                                | ments of the furniture in terms of weight and   |
| Dimensions (WxHxD)  | 1000 x 733 x 500 mm                                |                                                                                                                                                | the supplied fastening elements. If this cannot |
| Basin capacity      | 18.9 litre (up to bottom line of the overflow)     |                                                                                                                                                | be guaranteed another method of installation    |
| Matching            |                                                    |                                                                                                                                                | needs to be chosen.                             |
| side elements       | Kartell by Laufen, order no. 40827.1, 40827.2      | Colours ceramic                                                                                                                                | 000 – White                                     |
| Specification       | Washbasin:                                         | Colours furniture                                                                                                                              | 640 – White matt                                |
|                     | Always to be fixed to the wall.                    |                                                                                                                                                | 641 - Pebble grey matt                          |
|                     | Charge 104 – 1 centre tap hole                     |                                                                                                                                                | 642 - Slate grey matt                           |
|                     | Charge 107 – 2 tap holes                           | SPECIFICATION TEXT Pack washbasin with furniture KARTELL BY LAUFEN Washbasin: sanitary ceramic, EN 31, dimensions (WxD) 1000 x 500 mm, angular |                                                 |
|                     | Furniture:                                         |                                                                                                                                                |                                                 |
|                     | Body/Front - MDF board with lack laminate          |                                                                                                                                                |                                                 |
|                     | and ABS edges                                      |                                                                                                                                                |                                                 |
|                     | 2 push and pull full extension drawers             | Charge 104 – 1 centre tap hole, Charge 107 – 2 tap holes                                                                                       |                                                 |
|                     | (soft-close mechanism)                             | Special feature: overflow channel glazed                                                                                                       |                                                 |
|                     | incl. drawer organizer                             | Vanity unit: Body/Front - MDF board with lack laminate and ABS edges,                                                                          |                                                 |
| Weight              | 76,0 kg                                            | 2 push and pull full extension drawers (soft-close mechanism), drawer                                                                          |                                                 |
| Accessories excl.   | Feet (2 pieces), aluminium, order no. 40766.0      | organizer, dimensions (WxHxD) 984 x 700 x 487 mm                                                                                               |                                                 |
|                     | Towel rail, anodized aluminium, order no. 49095.2  | Further options / accessories: Towel rail anodized aluminium, bathtubs,                                                                        |                                                 |
| Mounting acc. incl. | Installation set for furniture, order no. 49301.5, | furniture                                                                                                                                      |                                                 |
|                     | 49610.3                                            | Order no. 86033.7                                                                                                                              |                                                 |
| Mounting acc. excl. | Space saving siphon, order no. 89424.0             |                                                                                                                                                |                                                 |
|                     |                                                    |                                                                                                                                                |                                                 |

## TECHNICAL DRAWINGS / S 1 : 20

LAUFEN