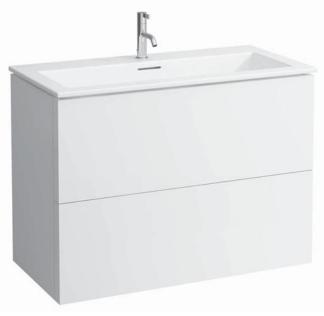

## Pack washbasin with furniture 86033.7

| TECHNICAL DA        | TA                                                 |                                                                                                                                                |                                                 |
|---------------------|----------------------------------------------------|------------------------------------------------------------------------------------------------------------------------------------------------|-------------------------------------------------|
| Order no.           | 86033.7 - washbasin with vanity unit, 2 drawers    | Mounting information                                                                                                                           | The walls installed on must meet the require-   |
| Certified to        | Washbasin - EN 31                                  |                                                                                                                                                | ments of the furniture in terms of weight and   |
| Dimensions (WxHxD)  | 1000 x 733 x 500 mm                                |                                                                                                                                                | the supplied fastening elements. If this cannot |
| Basin capacity      | 18.9 litre (up to bottom line of the overflow)     |                                                                                                                                                | be guaranteed another method of installation    |
| Matching            |                                                    |                                                                                                                                                | needs to be chosen.                             |
| side elements       | Kartell by Laufen, order no. 40827.1, 40827.2      | Colours ceramic                                                                                                                                | 000 – White                                     |
| Specification       | Washbasin:                                         | Colours furniture                                                                                                                              | 640 – White matt                                |
|                     | Always to be fixed to the wall.                    |                                                                                                                                                | 641 - Pebble grey matt                          |
|                     | Charge 104 – 1 centre tap hole                     |                                                                                                                                                | 642 - Slate grey matt                           |
|                     | Charge 107 – 2 tap holes                           | SPECIFICATION TEXT Pack washbasin with furniture KARTELL BY LAUFEN Washbasin: sanitary ceramic, EN 31, dimensions (WxD) 1000 x 500 mm, angular |                                                 |
|                     | Furniture:                                         |                                                                                                                                                |                                                 |
|                     | Body/Front - MDF board with lack laminate          |                                                                                                                                                |                                                 |
|                     | and ABS edges                                      |                                                                                                                                                |                                                 |
|                     | 2 push and pull full extension drawers             | Charge 104 – 1 centre tap hole, Charge 107 – 2 tap holes                                                                                       |                                                 |
|                     | (soft-close mechanism)                             | Special feature: overflow channel glazed                                                                                                       |                                                 |
|                     | incl. drawer organizer                             | Vanity unit: Body/Front - MDF board with lack laminate and ABS edges,                                                                          |                                                 |
| Weight              | 76,0 kg                                            | 2 push and pull full extension drawers (soft-close mechanism), drawer                                                                          |                                                 |
| Accessories excl.   | Feet (2 pieces), aluminium, order no. 40766.0      | organizer, dimensions (WxHxD) 984 x 700 x 487 mm                                                                                               |                                                 |
|                     | Towel rail, anodized aluminium, order no. 49095.2  | Further options / accessories: Towel rail anodized aluminium, bathtubs,                                                                        |                                                 |
| Mounting acc. incl. | Installation set for furniture, order no. 49301.5, | furniture                                                                                                                                      |                                                 |
|                     | 49610.3                                            | Order no. 86033.7                                                                                                                              |                                                 |
| Mounting acc. excl. | Space saving siphon, order no. 89424.0             |                                                                                                                                                |                                                 |
|                     |                                                    |                                                                                                                                                |                                                 |